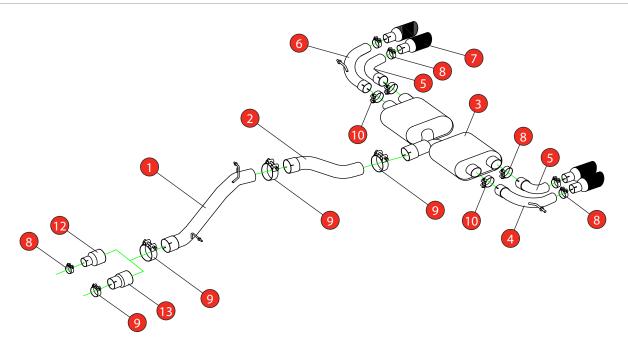

Estimated Fitting Time: 2 Hours

| NO.    | PART NO.   | DESCRIPTION                            | QTY |  |  |
|--------|------------|----------------------------------------|-----|--|--|
| 1      | 764VW      | Non-resonated Centre Section           | 1   |  |  |
| 2      | 765VW      | Link Pipe                              | 1   |  |  |
| 3      | 766VW      | Rear Silencer                          | 1   |  |  |
| 4      | 817VW      | L/H Outer Trim Connecting Pipe         | 1   |  |  |
| 5      | 816VW      | L/H & R/H Inner Trim Connecting Pipe   | 2   |  |  |
| 6      | 818VW      | R/H Outer Trim Connecting Pipe         | 1   |  |  |
| 7      | Z023.10055 | Black Ceramic Coated Daytona Trim      | 4   |  |  |
| Fit Ki | Fit Kit    |                                        |     |  |  |
| 8      | Z016.10064 | 63-68mm Clamp                          | 7   |  |  |
| 9      | Z016.10069 | 79-85mm Clamp                          | 3   |  |  |
| 10     | Z016.10070 | 66mm H/D Clamp                         | 2   |  |  |
| 11     | Z016.10056 | 73-79mm Clamp                          | 1   |  |  |
| 12     | AD103      | Adaptor (USE TO FIT TO O.E DOWNPIPE)   | 1   |  |  |
| 13     | AD107      | Adaptor (USE TO FIT TO Ø76mm DOWNPIPE) | 1   |  |  |