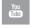

A) Both of the rear mounting points need rotating 180° when fitting the Scorpion exhaust.